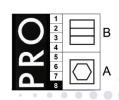

## FINISHED MEASURES BEFORE WASHING:

|   |                  | 40  | 44 | 48 | 52 | 56 | 60 | 64  | 68  | 72  | 76  | 80  |            |
|---|------------------|-----|----|----|----|----|----|-----|-----|-----|-----|-----|------------|
|   | Stamping size    | 2XS | XS | S  | М  | L  | XL | 2XL | 3XL | 4XL | 5XL | 6XL | Tolerance  |
| Α | 1/2 Chest width  | 48  | 52 | 56 | 60 | 64 | 69 | 74  | 79  | 84  | 89  | 94  | +/- 1,5 cm |
| В | 1/2 Bottom width | 48  | 52 | 56 | 60 | 64 | 69 | 74  | 79  | 84  | 89  | 94  | +/- 1,5 cm |
| С | Back length      | 73  | 74 | 75 | 76 | 77 | 78 | 79  | 80  | 81  | 82  | 83  | +/- 1,5 cm |
| D | Sleeve length    | 25  | 26 | 27 | 28 | 29 | 30 | 31  | 32  | 33  | 34  | 35  | +/- 1,0 cm |