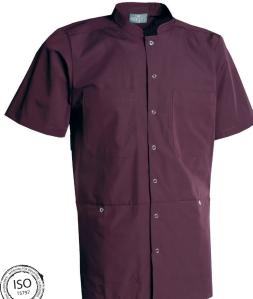

# 5360189 UNISEX SHIRT IN SUSTAINABLE **FABRIC**

(Ordernumber: 5360189-0064)

The perfect all-round shirt for men and women. Adjustable in the back. Signals both competence and careness. Perfect for employees within the care and service - area.

### **COLOURS:**

Navy

0013-Light Blue

DarkGrey

Light Green

0064-Bordeaux

### FACTS:

- Key straps inside the hip pockets
- Pencil strap inside the chest pocket
- Mobile and chest pocket which meet users' present needs
- All pockets are fitted with press buttons to secure pocket contents
- Stretchable back with inner waist adjustment in the ladies' models
- Adjustment straps in the unisex model for better freedom of movement