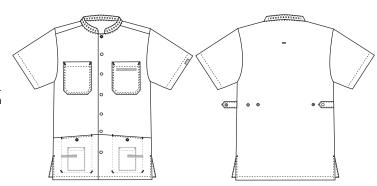

# 5360189 UNISEX SHIRT IN SUSTAINABLE **FABRIC**

(Ordernumber: 5360189-0064)

The perfect all-round shirt for men and women. Adjustable in the back. Signals both competence and careness. Perfect for employees within the care and service - area.

### FACTS:

- Key straps inside the hip pockets
- Pencil strap inside the chest pocket
- Mobile and chest pocket which meet users' present needs
- All pockets are fitted with press buttons to secure pocket contents
- Stretchable back with inner waist adjustment in the ladies' models
- Adjustment straps in the unisex model for better freedom of movement