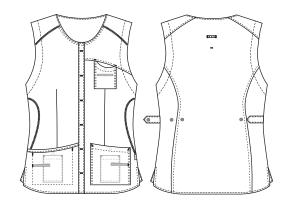

# 1500499 LADIES'S WAISTCOAT

(Ordernumber: 1500499-0040)

This vest gives a light and nice expression and has both a stretch function and adjustment in the back together with hidden press buttons at the front. The vest has two big hip pockets with closing functionality, a breast pocket also with closing and a strap for ID and pen. The breast pocket also has room for a pocket protector. The key straps and built in mobile pockets in the hip pockets secure a high level of functionality during the working day. Side slits guarantee a perfect fitting and comfort, and the light fabric quality allows the skin to breathe. The use of contrast stitching gives a nice impression, and the extra durable quality makes the vest keep its look wash after wash.

## FACTS:

- Stretch functionality and adjustable waist
- Hip pockets with closing and mobile pocket/key straps
- Breast pocket with closing and hidden strap for ID/pen
- Good length that covers the hip
- Side slits
- Quality that allows the skin to breathe