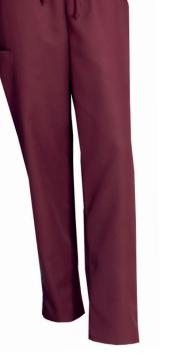

## 1051391 PULL-ON (Ordernumber: 1051391-0064)

These pull-on trousers have a great cut with relaxed and comfortable fit. The style has elastic waist and drawstring for individual adjustment and high flexibility. Two roomy front pockets, a practical back pocket and the large thigh pocket secure high functionality.