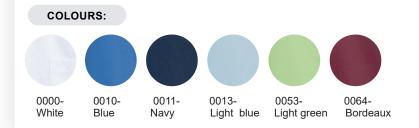

QUALITY: 50/50% polyester/TENCEL<sup>™</sup> - 195 g/m<sup>2</sup> STOCK SIZES: XS - 4XL CERTIFICERING & OUR ICONS: