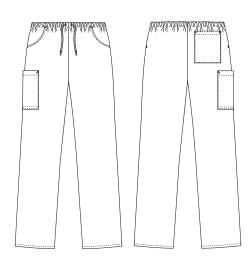

## 1051391 PULL-ON (Ordernumber: 1051391-0064)

These pull-on trousers have a great cut with relaxed and comfortable fit. The style has elastic waist and drawstring for individual adjustment and high flexibility. Two roomy front pockets, a practical back pocket and the large thigh pocket secure high functionality.

### FACTS:

- Classic silhouette and roomy fit
- Elastic waist with drawstring for individual adjustment
- Two roomy front pockets
- One practical back pocket
- One large thigh pocket
- · Quality tested and proven very high breathability