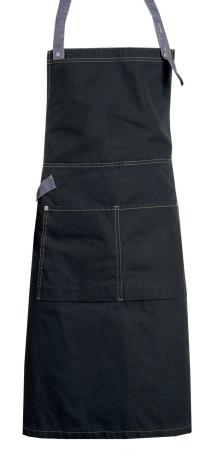

#### 6100811 BOILER APRON (Ordernumber: 6100811-0721)

Functional boiler apron inspired by traditional Nordic workwear and designed for the chefs and waiters of today. The apron has contrast details with denim, adjustable neck strap and can be tied at front or back depending what look you want. At front is a service strap, for handy placement of hand towels when working in dining area and in kitchen. Two kangaroo pockets with 3D effect for extra volume will hold all needed devises when serving and helping customers.

### FACTS:

- Neck strap with adjustable length
- Tighten with straps at hip
- Service strap for towel
- Two Kangaroo pockets with 3D effect
- One size

QUALITY: 67/33% polyester/cotton - 325 g/m<sup>2</sup> STOCK SIZES: ONE - SIZE: L:90,5 x W:70 cm