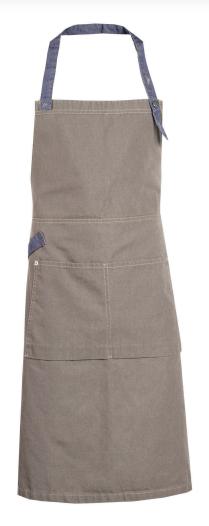

## 6100811 BOILER APRON (Ordernumber: 6100811-0302)

Functional boiler apron inspired by traditional Nordic workwear and designed for the chefs and waiters of today. The apron has contrast details with denim, adjustable neck strap and can be tied at front or back depending what look you want. At front is a service strap, for handy placement of hand towels when working in dining area and in kitchen. Two kangaroo pockets with 3D effect for extra volume will hold all needed devises when serving and helping customers.

### FACTS:

- Neck strap with adjustable length
- Tighten with straps at hip
- Service strap for towel
- Two Kangaroo pockets with 3D effect
- · One size

QUALITY: 67/33% polyester/cotton - 325 g/m² STOCK SIZES: ONE - SIZE: L:90,5 x W:70 cm