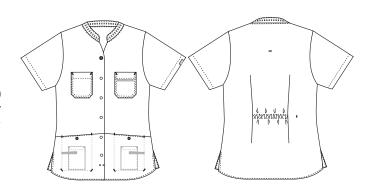

## 1470309 LADIES' SMOCK IN SUSTAINABLE **FABRIC**

(Ordernumber: 1470309-0013)

Feminine and delicate - as you know it from Nybo styles. Signal both competence and careness. Perfect for imployees within the care and service - area. The Model is made of organic cotton with stretch in the back. Perfect for Jeans.

### FACTS:

- Key straps inside the hip pockets
- Pencil strap inside the chest pocket
- Mobile and chest pocket which meet users' present needs
- All pockets are fitted with press buttons to secure pocket contents
- Stretchable back with inner waist adjustment in the ladies' models
- Adjustment on the back
- Tested and proven very high breathability