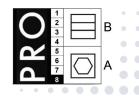

### FINISHED MEASURES BEFORE WASHING:

|   |                  | 30   | 34   | 38   | 42   | 46   | 50   | 54   | 58   | 62   | 66   | 70   | 1          |
|---|------------------|------|------|------|------|------|------|------|------|------|------|------|------------|
|   | Stamping size    | 2XS  | XS   | S    | М    | L    | XL   | 2XL  | 3XL  | 4XL  | 5XL  | 6XL  | Tolerance  |
| А | 1/2 Chest width  | 45,5 | 49,5 | 53,5 | 57,5 | 61,5 | 67,5 | 73,5 | 79,5 | 85,5 | 91,5 | 97,5 | +/- 1,5 cm |
| В | 1/2 Bottom width | 48   | 51,5 | 55   | 58,5 | 62   | 67,5 | 73   | 78,5 | 84   | 89,5 | 95   | +/- 1,5 cm |
| С | Back length      | 72   | 73   | 74   | 75   | 76   | 77   | 78   | 79   | 80   | 81   | 82   | +/- 2,0 cm |
| D | Sleeve length    | 23,5 | 24   | 24,5 | 25   | 25,5 | 26   | 27   | 27,5 | 28,5 | 29   | 30   | +/- 1,0 cm |