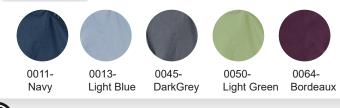

# Nature

# 1470379 FEMININE LADIES' SMOCK IN SUSTAINABLE FABRIC (Ordernumber: 1470379-0050)

Ladies' smock with a feminine cut and fine details, good fitting and nicely shaped V-neck, which gives a slim look to neck and face. The model has hip pockets with an inner mobile pocket and with key strap, and pen strap in the breast pocket. The back is flexible with built in adjustment.



# COLOURS:



## FACTS:

- Key straps inside the hip pockets
- Pencil strap inside the chest pocket
- Mobile and chest pocket which meet users' present needs
- All pockets are fitted with press buttons to secure pocket contents
- Stretchable back with inner waist adjustment in the ladies' models
- Adjustment straps in the unisex model
- Tested and proven very high breathability

QUALITY: 50/50% recycled polyester/organic cotton - 140 g/m<sup>2</sup> STOCK SIZES: XS - 4XL (5XL - 6XL special order) CERTIFICERING & OUR ICONS:



### FINISHED MEASURES BEFORE WASHING:

|   |                  | 30   | 34   | 38   | 42   | 46   | 50   | 54   | 58   | 62   | 66   | 70   | 1          |
|---|------------------|------|------|------|------|------|------|------|------|------|------|------|------------|
|   | Stamp