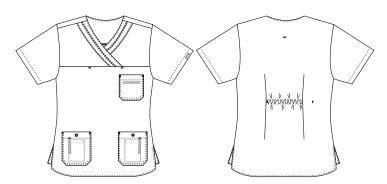

# 1470379 FEMININE LADIES' SMOCK IN SUSTAINABLE FABRIC (Ordernumber: 1470379-0050)

Ladies' smock with a feminine cut and fine details, good fitting and nicely shaped V-neck, which gives a slim look to neck and face. The model has hip pockets with an inner mobile pocket and with key strap, and pen strap in the breast pocket. The back is flexible with built in adjustment.

## FACTS:

- Key straps inside the hip pockets
- Pencil strap inside the chest pocket
- Mobile and chest pocket which meet users' present needs
- All pockets are fitted with press buttons to secure pocket contents
- Stretchable back with inner waist adjustment in the ladies' models
- Adjustment straps in the unisex model
- Tested and proven very high breathability