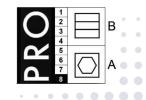

## FINISHED MEASURES BEFORE WASHING:

|   |                  | 40   | 44   | 48   | 52   | 56   | 60   | 64   | 68   | 72   | 76   | 80   |            |
|---|------------------|------|------|------|------|------|------|------|------|------|------|------|------------|
|   | Stamping size    | 2XS  | XS   | S    | М    | L    | XL   | 2XL  | 3XL  | 4XL  | 5XL  | 6XL  | Tolerance  |
| А | 1/2 Chest width  | 47   | 51   | 55   | 59   | 63   | 68   | 73   | 78   | 83   | 88   | 93   | +/- 1,5 cm |
| В | 1/2 Bottom width | 48,5 | 52,5 | 56,5 | 60,5 | 64,5 | 69,5 | 74,5 | 79,5 | 84,5 | 89,5 | 94,5 | +/- 1,5 cm |
| С | Back length      | 74,5 | 75,5 | 76,5 | 77,5 | 78,5 | 79,5 | 80,5 | 81,5 | 82,5 | 83,5 | 84,5 | +/- 1,5 cm |
| D | Sleeve length    | 26   | 27   | 28   | 29   | 30   | 31   | 32   | 33   | 34   | 35   | 36   | +/- 1,0 cm |