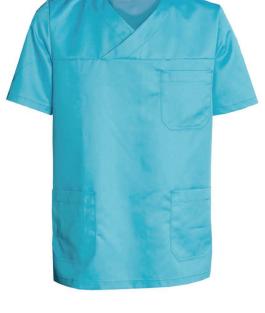

### 5470651 UNIEX SMOCK (Ordernumber: 5470651-0021)

The model has long slits in the sides for extra width. The shape is cut straight and covers well at the back. The sleeves cover the upper arms nicely and has a modern and trendy appearance. This smock is made of the new pleasant temperatureregulating fabric contains TENCEL<sup>™</sup> Lyocell fibers.