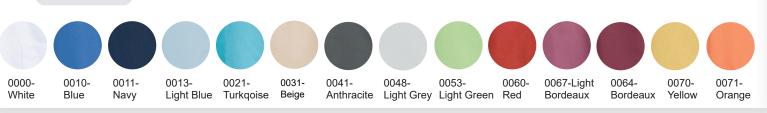

# FACTS:

COLOURS:

- Key straps inside the hip pockets
- Pencil strap inside the chest pocket
- Mobile and chest pocket which meet users' present needs
- Slits for better comfort
- · Adjustment straps in the unisex model for better freedom of movement
- FlexFix press buttons
- Temperature regulating fabric
- V-neck makes the neck and face appear a little slimmer
- · Comes in a wide spectrum of colours, to match different trousers

QUALITY: 50/50% polyester/TENCEL™ Lyocell - 200 g/m<sup>2</sup> STOCK SIZES: XS - 4XL (5XL - 6XL special order) CERTIFICERING & OUR ICONS:

TENCEL<sup>™</sup> is a trademark of Lenzing AG .