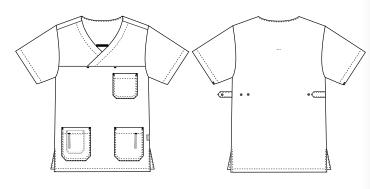

### 5470651 UNIEX SMOCK (Ordernumber: 5470651-0021)

The model has long slits in the sides for extra width. The shape is cut straight and covers well at the back. The sleeves cover the upper arms nicely and has a modern and trendy appearance. This smock is made of the new pleasant temperatureregulating fabric contains TENCEL<sup>™</sup> Lyocell fibers.

# FACTS:

COLOURS:

- Key straps inside the hip pockets
- Pencil strap inside the chest pocket
- Mobile and chest pocket which meet users' present needs
- Slits for better comfort
- · Adjustment straps in the unisex model for better freedom of movement
- FlexFix press buttons
- Temperature regulating fabric
- V-neck makes the neck and face appear a little slimmer
- · Comes in a wide spectrum of colours, to match different trousers