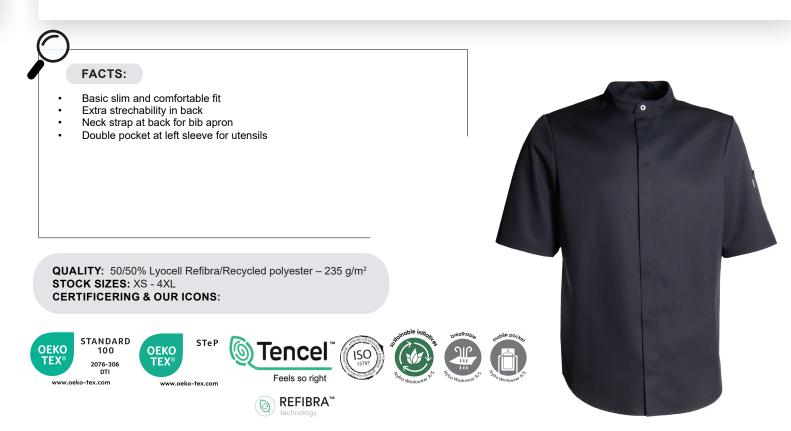

# 5010171 CHEF JACKET WITH SHORT SLEEVE (Ordernumber: 5010171-0072)

Minimalistic and understated chef jacket with short sleeves, perfect for both men and women. Designed with basic slim silhouette the jacket has a casual and comfortable fit. Hidden press buttons at front closure underlines clean and minimalistic look in combination with practical pocket at left sleeve. At bottom the jacket is curved drawing inspiration from classic men's shirts. The mandarin collar emphasizes the classic design with respect for traditions and has apron strap at back. Construction of back panel gives good flexibility and strechability.

Fabrics made of upcycled materials and responsible production processes.