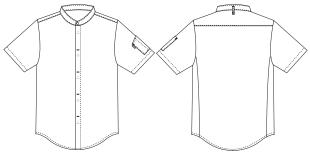

# 5010171 CHEF JACKET WITH SHORT SLEEVE (Ordernumber: 5010171-0072)

Minimalistic and understated chef jacket with short sleeves, perfect for both men and women. Designed with basic slim silhouette the jacket has a casual and comfortable fit. Hidden press buttons at front closure underlines clean and minimalistic look in combination with practical pocket at left sleeve. At bottom the jacket is curved drawing inspiration from classic men's shirts. The mandarin collar emphasizes the classic design with respect for traditions and has apron strap at back. Construction of back panel gives good flexibility and strechability.