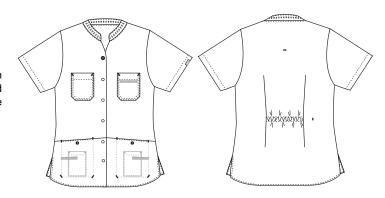

# 1360859 LADIES' TUNIC IN SUSTAINABLE **FABRIC**

(Bestillings nr: 1360859-0064)

Feminine and delicate - as you know it from Nybo styles. Signal both competence and careness. Perfect for imployees within the care and service - area. The Model is made of organic cotton with stretch in the back. Perfect for Jeans.

### FACTS:

- Key straps inside the hip pockets
- Pencil strap inside the chest pocket
- Mobile and chest pocket which meet users' present needs
- All pockets are fitted with press buttons to secure pocket contents
- Stretchable back with inner waist adjustment in the ladies' models
- Adjustment on the back
- Tested and proven very high breathability