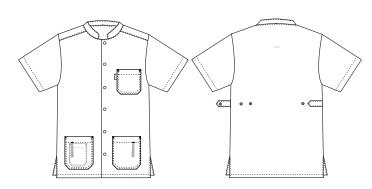

## 5360211 UNISEX TUNIC/SHIRT (Ordernumber: 5360211-0011)

Elegant unisex tunic/shirt with two spacy hip pockets with key straps and a chest pocket on the left side. It has adjustable straps in the back and side slits for a perfect fit and flexibily.

# FACTS:

- Key straps inside the hip pockets
- Pencil strap inside the chest pocket
- Mobile and chest pocket which meet users' present needs
- Slits for better comfort
- Adjustment straps in the unisex model for better freedom of movement
- FlexFix press buttons
- Temperature regulating fabric
- Comes in a wide spectrum of colours, to match different trousers