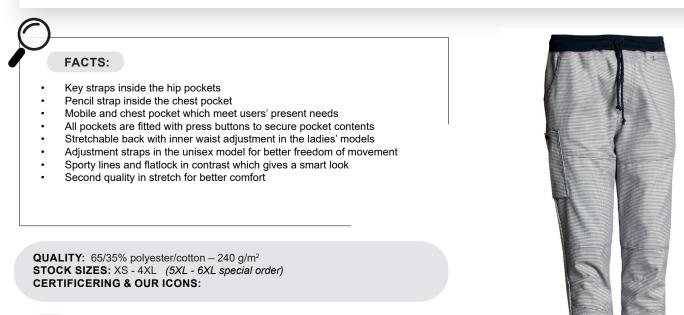

## 5050381 CASUAL TROUSERS PULL-ON (Ordernumber: 5050381-0800)

These casual trousers are design in a street fit displaying a loose-tapered silhouette for both men and women. Ribbing and tie string at waist and ribbing in bottom of back legs give the trousers a cool and comfortable fit during a busy day. With pockets at front and back and closable thigh pocket there is many possibilities to carry daily devices. Below waistband is a discreetly placed service strap, to carry hand towels when working in dining area and in kitchen.

#### COLOURS:

0800-Black-white pepita