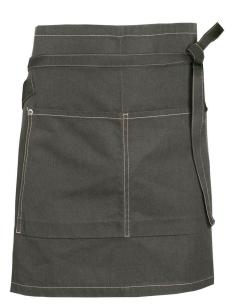

### **3181171 TIE APRON** (Ordernumber: 3181171-0300)

Functional tie apron inspired by traditional Nordic workwear and designed for the chefs and waiters of today. The apron can be tied at front or back depending what look you want. It is designed with a tunnel at top, so straps can be protected during wash and avoid being tangled and torn during the process. At front is a service strap, for handy placement of hand towels when working in dining area and in kitchen. Two kangaroo pockets with 3D effect for extra volume will hold all needed devises when serving and helping customers.

Quality is traditional heavy-duty canvas weave, which is highly durable and will grow softer and more beautiful for each wash.

#### FACTS:

- Tighten with straps at hip
- Service strap for towel
- Two Kangaroo pockets with 3D effect
- One size

QUALITY: 67/33% polyester/cotton - 325 g/m² STOCK SIZES: ONE - SIZE: L: 48 x B: 108 cm.