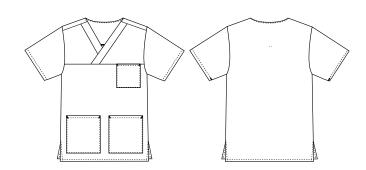

### 5470961 SMOCK (Ordernumber: 5470961-0000)

Beautiful waisted tunic with a good length that covers the behind nicely. The sleeves cover the upper arms with a nice and modern appearance. The model has long slits in the sides for optimal freedom of movement. The decent sized V-neck makes the neck and face appear a little slimmer. The model has one chest pocket and two hip pockets with key straps. As an extra nice feature a handy pocket for the mobile phone is placed inside the right hip pocket. The tunic is made of the new pleasant temperature regulating fabric - TENCEL<sup>™</sup>.

#### FACTS:

- Classic silhouette and roomy fit
- One big chest pocket
- Two spacious hip pockets
- One practical mobile pocket inside hip pocket
- Slits for better comfort
- Quality tested and proven very high breathability