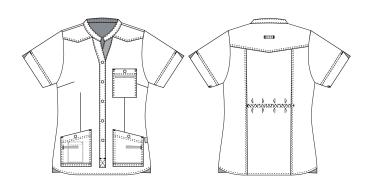

# 147033900 LADIES' SMOCK (Ordernumber: 147033900-12)

Feminine ladies' smock with fine details and a nice fit. A deep placket enables easy undressing without having to pull it over your head. Hip pockets with inner mobile pocket and key strap. Stretchable back with inner waist adjustment. This collection goes very well with the Mind collection due to its navy contrast details.

# FACTS:

- Key straps inside the hip pockets
- Pencil strap inside the chest pocket
- Mobile and chest pocket which meet users' present needs
- All pockets are fitted with press buttons to secure pocket contents
- Stretchable back with inner waist adjustment in the ladies' models
- Light fabric recommended for many washes.
- Tested and proven very high breathability