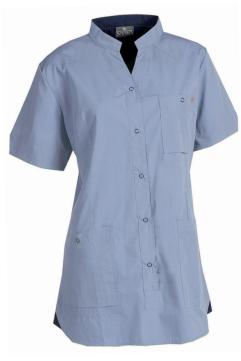

# 147033900 LADIES' SMOCK (Ordernumber: 147033900-12)

Feminine ladies' smock with fine details and a nice fit. A deep placket enables easy undressing without having to pull it over your head. Hip pockets with inner mobile pocket and key strap. Stretchable back with inner waist adjustment. This collection goes very well with the Mind collection due to its navy contrast details.

# FACTS:

- Key straps inside the hip pockets
- Pencil strap inside the chest pocket
- Mobile and chest pocket which meet users' present needs
- All pockets are fitted with press buttons to secure pocket contents
- Stretchable back with inner waist adjustment in the ladies' models
- Light fabric recommended for many washes.
- Tested and proven very high breathability