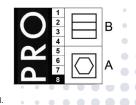

#### FINISHED MEASURES BEFORE WASHING:

|   |                  | 40   | 44   | 48   | 52   | 56   | 60   | 64   | 68   | 72   | 76   | 80   |            |
|---|------------------|------|------|------|------|------|------|------|------|------|------|------|------------|
|   | Stamping size    | 2XS  | XS   | S    | М    | L    | XL   | 2XL  | 3XL  | 4XL  | 5XL  | 6XL  | Tolerance  |
| А | 1/2 Chest width  | 47   | 51   | 55   | 59   | 63   | 68   | 73   | 78   | 83   | 88   | 93   | +/- 1,5 cm |
| В | 1/2 Bottom width | 49   | 53   | 57   | 61   | 65   | 70   | 75   | 80   | 85   | 90   | 95   | +/- 1,5 cm |
| С | Back length      | 74,5 | 75,5 | 76,5 | 77,5 | 78,5 | 79,5 | 80,5 | 81,5 | 82,5 | 83,5 | 84,5 | +/- 1,5 cm |
| D | Sleeve length    | 25,5 | 26,5 | 27,5 | 28,5 | 29,5 | 30,5 | 31,5 | 32,5 | 33,5 | 34,5 | 35,5 | +/- 1,0 cm |