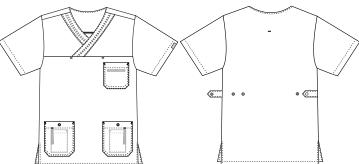

## 5470449 UNISEX SMOCK IN SUSTAINABLE FABRIC

#### (Ordernumber: 5470449-0064)

The perfect all-round smock for men and women. Adjustable in the back. Signals both competence and careness. Perfect for employees within the care and service - area.

### FACTS:

- Key straps inside the hip pockets
- Pencil strap inside the chest pocket
- Mobile and chest pocket which meet users' present needs
- All pockets are fitted with press buttons to secure pocket contents
- Stretchable back with inner waist adjustment in the ladies' models
- Adjustment straps in the unisex model
- Tested and proven very high breathability