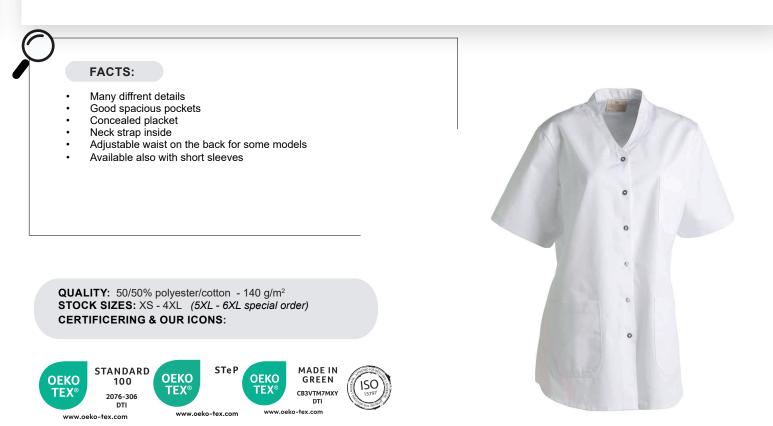

# 1360641 LADIES' TUNIC, BASIC CARE (Ordernumber: 1360641-0000)

Elegant tunic with two good, roomy hip pockets with space for a smartphone or a small notepad, for example, and a left breast pocket for ballpoint pens, etc. It has side slits for extra freedom of movement.