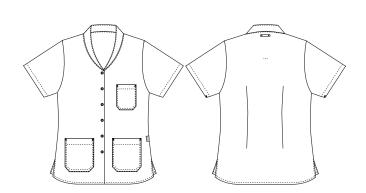

# 1360641 LADIES' TUNIC, BASIC CARE (Ordernumber: 1360641-0000)

Elegant tunic with two good, roomy hip pockets with space for a smartphone or a small notepad, for example, and a left breast pocket for ballpoint pens, etc. It has side slits for extra freedom of movement.