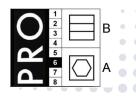

## FINISHED MEASURES BEFORE WASHING:

|   |                  | 30   | 34   | 38   | 42 | 46   | 50 | 54  | 58  | 62   | 66   | 1          |
|---|------------------|------|------|------|----|------|----|-----|-----|------|------|------------|
|   | Stamping size    | 2XS  | XS   | S    | М  | L    | XL | 2XL | 3XL | 4XL  | 5XL  | Tolerance  |
| Α | 1/2 Chest width  | 44   | 48   | 52   | 56 | 60   | 66 | 72  | 78  | 84   | 90   | +/- 1,5 cm |
| В | 1/2 Bottom width | 46   | 50   | 54   | 58 | 62   | 68 | 74  | 80  | 86   | 92   | +/- 1,5 cm |
| С | Back length      | 72   | 73   | 74   | 75 | 76   | 77 | 78  | 79  | 80   | 81   | +/- 1,5 cm |
| D | Sleeve length    | 23,5 | 24,5 | 25,5 | 26 | 26,5 | 27 | 28  | 28  | 29,5 | 29,5 | +/- 1,0 cm |