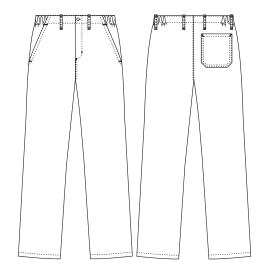

## 5050379 UNISEX TROUSERS

(Ordernumber: 5050379-0072)

All-round and practical trousers with belt loops, deep front pockets and roomy back pocket. This model has zipper at fly and elastic at waist for increased comfort and movability.

#### FACTS:

- Two deep front pockets
- · One back pocket
- Front closure with button and zipper
- · Elastic inserts at waist

**QUALITY**: 50/50% polyester/cotton – 190 g/m<sup>2</sup> **STOCK SIZES**: XS - 4XL (5XL - 6XL special order)