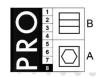

### FINISHED MEASURES BEFORE WASHING:

|     |                             | 64  | 72    | 80    | 88  | 96    | 104   | 112 | 120   | 128   | 136 | 144   |            |
|-----|-----------------------------|-----|-------|-------|-----|-------|-------|-----|-------|-------|-----|-------|------------|
|     | Stamping size               | 2XS | XS    | S     | М   | L     | XL    | 2XL | 3XL   | 4XL   | 5XL | 6XL   | Tolerance  |
| Α   | 1/2 Waist width             | 29  | 33    | 37    | 41  | 45    | 49    | 53  | 57    | 61    | 65  | 69    | +/- 2,0 cm |
| В   | 1/2 Hip width               | 45  | 49    | 53    | 57  | 61    | 65    | 69  | 73    | 77    | 81  | 85    | +/- 1,5 cm |
| E1* | Rise (Help measure for hip) | 18  | 19,5  | 21,5  | 23  | 24,5  | 26,5  | 28  | 29,5  | 31,5  | 33  | 34,5  |            |
| С   | Side length                 | 107 | 108,5 | 110,5 | 112 | 113,5 | 115,5 | 117 | 118,5 | 120,5 | 122 | 123,5 | +/- 2,0 cm |
| D   | Inseam length               | 84  | 84    | 84    | 84  | 84    | 84    | 84  | 84    | 84    | 84  | 84    | +/- 1,5 cm |