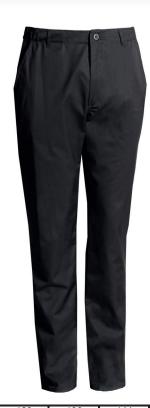

## 5050379 UNISEX TROUSERS

(Ordernumber: 5050379-0072)

All-round and practical trousers with belt loops, deep front pockets and roomy back pocket. This model has zipper at fly and elastic at waist for increased comfort and movability.

#### FACTS:

- Two deep front pockets
- · One back pocket
- Front closure with button and zipper
- · Elastic inserts at waist

**QUALITY**: 50/50% polyester/cotton – 190 g/m<sup>2</sup> **STOCK SIZES**: XS - 4XL (5XL - 6XL special order)