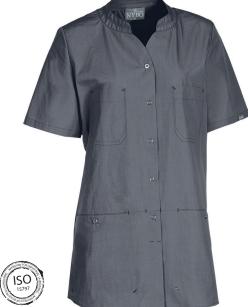

## 1470309 LADIES' SMOCK IN SUSTAINABLE **FABRIC**

(Ordernumber: 1470309-0045)

Feminine and delicate - as you know it from Nybo styles. Signal both competence and careness. Perfect for imployees within the care and service - area. The Model is made of organic cotton with stretch in the back. Perfect for Jeans.

#### FACTS:

- Key straps inside the hip pockets
- Pencil strap inside the chest pocket
- Mobile and chest pocket which meet users' present needs
- All pockets are fitted with press buttons to secure pocket contents
- Stretchable back with inner waist adjustment in the ladies' models
- Adjustment on the back
- Tested and proven very high breathability