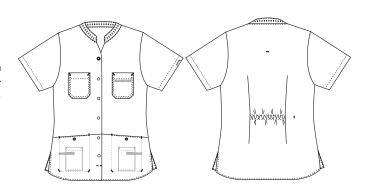

## 1470309 LADIES' SMOCK IN SUSTAINABLE **FABRIC**

(Ordernumber: 1470309-0045)

Feminine and delicate - as you know it from Nybo styles. Signal both competence and careness. Perfect for imployees within the care and service - area. The Model is made of organic cotton with stretch in the back. Perfect for Jeans.

#### FACTS:

- Key straps inside the hip pockets
- Pencil strap inside the chest pocket
- Mobile and chest pocket which meet users' present needs
- All pockets are fitted with press buttons to secure pocket contents
- Stretchable back with inner waist adjustment in the ladies' models
- Adjustment on the back
- Tested and proven very high breathability