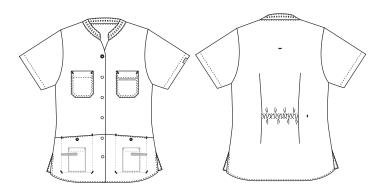

## 1360859 LADIES' TUNIC IN SUSTAINABLE FABRIC

#### (Bestillings nr: 1360859-0045)

Feminine and delicate - as you know it from Nybo styles. Signal both competence and careness. Perfect for imployees within the care and service - area. The Model is made of organic cotton with stretch in the back. Perfect for Jeans.

#### FACTS:

- Key straps inside the hip pockets
- Pencil strap inside the chest pocket
- Mobile and chest pocket which meet users' present needs
- All pockets are fitted with press buttons to secure pocket contents
- Stretchable back with inner waist adjustment in the ladies' models
- Adjustment on the back
- Tested and proven very high breathability