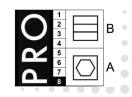

### FINISHED MEASURES BEFORE WASHING:

|   |                  | 30   | 34   | 38   | 42   | 46   | 50   | 54   | 58   | 62   | 66   | 70   | ]          |
|---|------------------|------|------|------|------|------|------|------|------|------|------|------|------------|
|   | Stamping size    | 2XS  | XS   | S    | М    | L    | XL   | 2XL  | 3XL  | 4XL  | 5XL  | 6XL  | Tolerance  |
| А | 1/2 Chest width  | 44   | 48   | 52   | 56   | 60   | 66   | 72   | 78   | 84   | 90   | 96   | +/- 1,5 cm |
| В | 1/2 Bottom width | 44   | 48   | 52   | 56   | 60   | 66   | 72   | 78   | 84   | 90   | 96   | +/- 1,5 cm |
| С | Back length      | 70,5 | 71,5 | 72,5 | 73,5 | 74,5 | 75,5 | 76,5 | 77,5 | 78,5 | 79,5 | 80,5 | +/- 1,5 cm |
| D | Sleeve length    | 24   | 24,5 | 25   | 25,5 | 26   | 26,5 | 27   | 28   | 29   | 30   | 31   | +/- 1,0 cm |