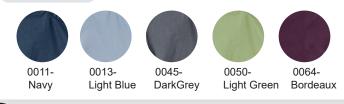

# Nature

## 1360859 LADIES' TUNIC IN SUSTAINABLE FABRIC

#### (Bestillings nr: 1360859-0045)

Feminine and delicate - as you know it from Nybo styles. Signal both competence and careness. Perfect for imployees within the care and service - area. The Model is made of organic cotton with stretch in the back. Perfect for Jeans.



#### COLOURS:



#### FACTS:

- Key straps inside the hip pockets
- Pencil strap inside the chest pocket
- Mobile and chest pocket which meet users' present needs
- All pockets are fitted with press buttons to secure pocket contents
- Stretchable back with inner waist adjustment in the ladies' models
- Adjustment on the back
- Tested and proven very high breathability

QUALITY: 50/50% recycled polyester/organic cotton - 140 g/m<sup>2</sup> STOCK SIZES: XS - 4XL (5XL - 6XL special order) CERTIFICERING & OUR ICONS:



### FINISHED MEASURES BEFORE WASHING:

|   |                  | 30   | 34   | 38   | 42   | 46   | 50   | 54   | 58   | 62   | 66   | 70   | ]          |
|---|------------------|------|------|------|------|------|------|------|------|------|------|------|------------|
|   | Stamping size    |