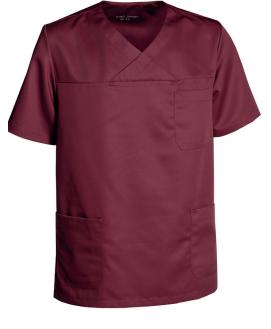

## Charisma Premium

5470651 SMOCK, TENCEL™ (Ordernumber: 5470651-0064)

The model has long slits in the sides for extra width. The shape is cut straight and covers well at the back. The sleeves cover the upper arms nicely and has a modern and trendy appearance. Produced in the pleasant temprature regulating fabric TENCEL<sup>™</sup>.

FACTS:

- Key straps inside the hip pockets
- Pencil strap inside the chest pocket
- Mobile and chest pocket which meet users' present needs
- Slits for better comfort
- Adjustment straps in the unisex model for better freedom of movement
- FlexFix press buttons
- Temperature regulating fabric
- V-neck makes the neck and face appear a little slimmer
- Comes in a wide spectrum of colours, to match different trousers