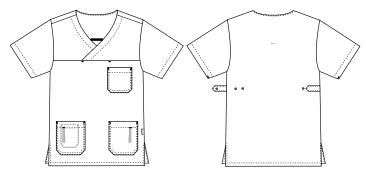

## Charisma Premium

5470651 SMOCK, TENCEL™ (Ordernumber: 5470651-0064)

The model has long slits in the sides for extra width. The shape is cut straight and covers well at the back. The sleeves cover the upper arms nicely and has a modern and trendy appearance. Produced in the pleasant temprature regulating fabric TENCEL<sup>™</sup>.

FACTS:

- Key straps inside the hip pockets
- Pencil strap inside the chest pocket
- Mobile and chest pocket which meet users' present needs
- Slits for better comfort
- Adjustment straps in the unisex model for better freedom of movement
- FlexFix press buttons
- Temperature regulating fabric
- V-neck makes the neck and face appear a little slimmer
- Comes in a wide spectrum of colours, to match different trousers