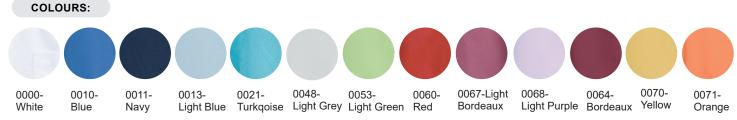

FACTS:

- Key straps inside the hip pockets
- Pencil strap inside the chest pocket
- Mobile and chest pocket which meet users' present needs
- Slits for better comfort
- Adjustment straps in the unisex model for better freedom of movement
- FlexFix press buttons
- Temperature regulating fabric
- V-neck makes the neck and face appear a little slimmer
- Comes in a wide spectrum of colours, to match different trousers