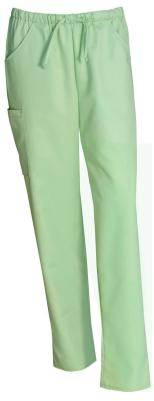

## 1051391 PULL-ON (Ordernumber: 1051391-0053)

These pull-on trousers have a great cut with relaxed and comfortable fit. The style has elastic waist and drawstring for individual adjustment and high flexibility. Two roomy front pockets, a practical back pocket and the large thigh pocket secure high functionality.

#### FACTS:

- Classic silhouette and roomy fit
- Elastic waist with drawstring for individual adjustment
- Two roomy front pockets
- One practical back pocket
- One large thigh pocket
- Quality tested and proven very high breathability