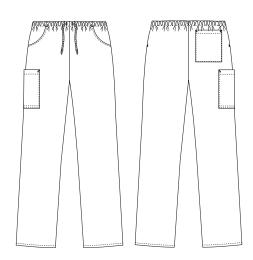

## 1051391 PULL-ON (Ordernumber: 1051391-0053)

These pull-on trousers have a great cut with relaxed and comfortable fit. The style has elastic waist and drawstring for individual adjustment and high flexibility. Two roomy front pockets, a practical back pocket and the large thigh pocket secure high functionality.

#### FACTS:

- Classic silhouette and roomy fit
- Elastic waist with drawstring for individual adjustment
- Two roomy front pockets
- One practical back pocket
- One large thigh pocket
- Quality tested and proven very high breathability