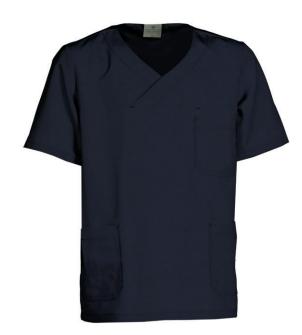

# 547066120 SMOCK (Ordernumber: 547066120-25)

The model has long slits in the sides for extra width. The shape is cut straight and covers well at the back. The sleeves cover the upper arms nicely and has a sporty appearance.

### FACTS:

- Key straps inside the hip pockets
- Pencil strap inside the chest pocket
- Mobile and chest pocket which meet users' present needs
- Slits for better comfort
- V-neck makes the neck and face appear a little slimmer
- Comes in a wide spectrum of colours, to match different trousers