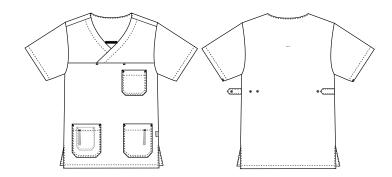

# 547066120 SMOCK (Ordernumber: 547066120-25)

The model has long slits in the sides for extra width. The shape is cut straight and covers well at the back. The sleeves cover the upper arms nicely and has a sporty appearance.

### FACTS:

- Key straps inside the hip pockets
- Pencil strap inside the chest pocket
- Mobile and chest pocket which meet users' present needs
- Slits for better comfort
- V-neck makes the neck and face appear a little slimmer
- Comes in a wide spectrum of colours, to match different trousers