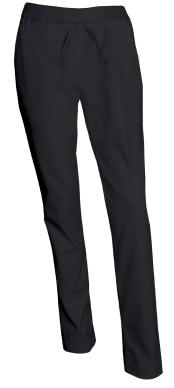

## 5050421 PULL-ON JEANS (Ordernumber: 5050421-0072)

These stretch pull-on jeans with wide rib, elastic and drawstring inside waist offer an optimal fit and room for movement for women and men who prefer casual fit with slimming hip and thigh. The special designed rib-waist and low-cut waist height gives a clean and modern appearance. Narrow leg opening adds to the modern and casual look.

#### FACTS:

- Pull-on jeans with 5-pocket details.
- Wide rib-waist with drawstring.
- Moderate/low waist height.
- Slimming hip and thigh width suitable for unisex fit.
- · Front pockets with easy access.
- Two jeans back pockets.
- Narrow leg opening.
- Light weight quality without being transparent.