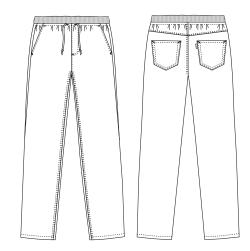

## 5050421 PULL-ON JEANS (Ordernumber: 5050421-0072)

These stretch pull-on jeans with wide rib, elastic and drawstring inside waist offer an optimal fit and room for movement for women and men who prefer casual fit with slimming hip and thigh. The special designed rib-waist and low-cut waist height gives a clean and modern appearance. Narrow leg opening adds to the modern and casual look.

#### FACTS:

- Pull-on jeans with 5-pocket details.
- Wide rib-waist with drawstring.
- Moderate/low waist height.
- Slimming hip and thigh width suitable for unisex fit.
- · Front pockets with easy access.
- Two jeans back pockets.
- Narrow leg opening.
- Light weight quality without being transparent.

#### FINISHED MEASURES BEFORE WASHING:

|     | Stamping size               | XS    | S     | М     | L    | XL    | 2XL  | 3XL   | 4XL  | Tolerance  |
|-----|-----------------------------|-------|-------|-------|------|-------|------|-------|------|------------|
| Α   | 1/2 Waist width             | 33,3  | 35,4  | 37,5  | 40,6 | 43,8  | 46,9 | 50,1  | 53,2 | +/- 2,0 cm |
| В   | 1/2 Hip width               | 47,5  | 50,5  | 53,5  | 57,5 | 61,5  | 65,5 | 69,5  | 73,5 | +/- 1,5 cm |
| E1* | Rise (Help measure for hip) | 12,3  | 12,9  | 13,5  | 14,3 | 15,1  | 15,9 | 16,7  | 17,5 |            |
| С   | Side length                 | 102,5 | 103,5 | 104,5 | 106  | 107,5 | 109  | 110,5 | 112  | +/- 2,0 cm |
| D   | Inseam length               | 82    | 82    | 82    | 82   | 82    | 82   | 82    | 82   | +/- 1,5 cm |