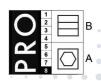

### FINISHED MEASURES BEFORE WASHING:

|     | Stamping size               | 2XS  | XS   | S    | М    | L      | XL    | 2XL    | 3XL   | 4XL    | 5XL   | 6XL    | Tolerance  |
|-----|-----------------------------|------|------|------|------|--------|-------|--------|-------|--------|-------|--------|------------|
| Α   | 1/2 Waist width             |      |      |      |      |        |       |        |       |        |       |        | +/- 2,0 cm |
| В   | 1/2 Hip width               | 45,2 | 48,2 | 51,2 | 54,5 | 56,5   | 62,5  | 66,7   | 70,5  | 74,5   | 78,5  | 82,5   | +/- 1,5 cm |
| E1* | Rise (Help measure for hip) | 15   | 15   | 15   | 15   | 15     | 17    | 17     | 17    | 17     | 17    | 17     |            |
| С   | Side length                 | 97   | 98   | 99   | 100  | 101,65 | 103,3 | 104,95 | 106,6 | 108,25 | 109,9 | 111,55 | +/- 2,0 cm |
| D   | Inseam length               | 79   | 79   | 79   | 79   | 79     | 79    | 79     | 79    | 79     | 79    | 79     | +/- 1,5 cm |