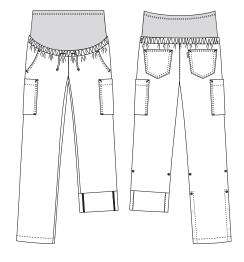

## 1051402 MATERNITY PANTS, PULL-ON

(Ordernumber: 1051402-0011)

Maternity pants with a ribbed waistband that expands with the growing belly, providing an optimal fit and high comfort. Relaxed fit and great freedom of movement. Discreet thigh pocket with extra space and snap-button closure. Adjustable leg length with a functional roll-up detail makes these jeans the perfect choice year-round for everyday indoor use and light outdoor activities.

#### FACTS:

- Ribbed waistband
- Width adjustment using buttonhole elastic
- Pull-on model
- Deep front pockets with extra space and easy access
- Two back jeans pockets
- Thigh pocket with snap-button closure, suitable for items like smartphones
- Adjustable leg length with practical snap-button detail