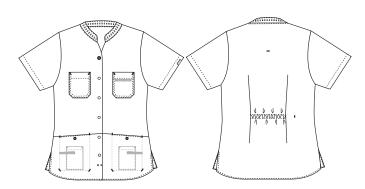

## 1470309 LADIES' SMOCK IN SUSTAINABLE **FABRIC**

(Ordernumber: 1470309-0064)

Feminine and delicate - as you know it from Nybo styles. Signal both competence and careness. Perfect for imployees within the care and service - area. The Model is made of organic cotton with stretch in the back. Perfect for Jeans.

### FACTS:

- Key straps inside the hip pockets
- Pencil strap inside the chest pocket
- Mobile and chest pocket which meet users' present needs
- All pockets are fitted with press buttons to secure pocket contents
- Stretchable back with inner waist adjustment in the ladies' models
- Adjustment on the back
- Tested and proven very high breathability