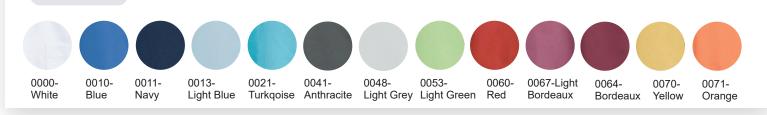

## FACTS:

COLOURS:

- Key straps inside the hip pockets
- Pencil strap inside the chest pocket
- Mobile and chest pocket which meet users' present needs
- Slits for better comfort
- · Adjustment straps in the unisex model for better freedom of movement
- FlexFix press buttons
- Temperature regulating fabric
- · V-neck makes the neck and face appear a little slimmer
- · Comes in a wide spectrum of colours, to match different trousers