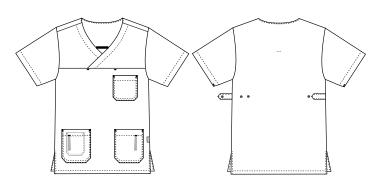

## 5470651 UNIEX SMOCK (Ordernumber: 5470651-0048)

The model has long slits in the sides for extra width. The shape is cut straight and covers well at the back. The sleeves cover the upper arms nicely and has a modern and trendy appearance. This smock is made of the new pleasant temperatureregulating fabric contains TENCEL<sup>™</sup> Lyocell fibers.

## FACTS:

COLOURS:

- Key straps inside the hip pockets
- Pencil strap inside the chest pocket
- Mobile and chest pocket which meet users' present needs
- Slits for better comfort
- · Adjustment straps in the unisex model for better freedom of movement
- FlexFix press buttons
- Temperature regulating fabric
- · V-neck makes the neck and face appear a little slimmer
- · Comes in a wide spectrum of colours, to match different trousers