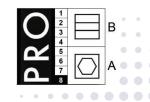

## FINISHED MEASURES BEFORE WASHING:

|   |                  | 40   | 44   | 48   | 52   | 56   | 60   | 64   | 68   | 72   | 76   | 80   |            |
|---|------------------|------|------|------|------|------|------|------|------|------|------|------|------------|
|   | Stamping size    | 2XS  | XS   | S    | М    | L    | XL   | 2XL  | 3XL  | 4XL  | 5XL  | 6XL  | Tolerance  |
| А | 1/2 Chest width  | 47   | 51   | 55   | 59   | 63   | 68   | 73   | 78   | 83   | 88   | 93   | +/- 1,5 cm |
| В | 1/2 Bottom width | 48,5 | 52,5 | 56,5 | 60,5 | 64,5 | 69,5 | 74,5 | 79,5 | 84,5 | 89,5 | 94,5 | +/- 1,5 cm |
| С | Back length      | 74,5 | 75,5 | 76,5 | 77,5 | 78,5 | 79,5 | 80,5 | 81,5 | 82,5 | 83,5 | 84,5 | +/- 1,5 cm |
| D | Sleeve length    | 26   | 27   | 28   | 29   | 30   | 31   | 32   | 33   | 34   | 35   | 36   | +/- 1,0 cm |