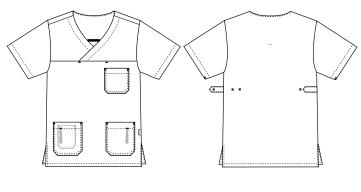

## 5470651 SMOCK, TENCEL™ (Ordernumber: 5470651-0011)

The model has long slits in the sides for extra width. The shape is cut straight and covers well at the back. The sleeves cover the upper arms nicely and has a modern and trendy appearance. Produced in the pleasant temprature regulating fabric TENCEL™.

FACTS:

- Key straps inside the hip pockets
- Pencil strap inside the chest pocket
- Mobile and chest pocket which meet users' present needs
- Slits for better comfort
- Adjustment straps in the unisex model for better freedom of movement
- FlexFix press buttons
- Temperature regulating fabric
- V-neck makes the neck and face appear a little slimmer
- · Comes in a wide spectrum of colours, to match different trousers