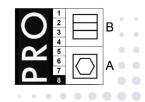

#### QUALITY: 50/50% polyester/TENCEL<sup>™</sup> - 200 g/m<sup>2</sup> STOCK SIZES: XS - 4XL (*5XL* - 6XL special order) CERTIFICERING & OUR ICONS:

# FINISHED MEASURES BEFORE WASHING:

|   |                  | 40   | 44   | 48   | 52   | 56   | 60   | 64   | 68   | 72   | 76   | 80   | 1          |
|---|------------------|------|------|------|------|------|------|------|------|------|------|------|------------|
|   | Stamping size    | 2XS  | XS   | S    | М    | L    | XL   | 2XL  | 3XL  | 4XL  | 5XL  | 6XL  | Tolerance  |
| А | 1/2 Chest width  | 47   | 51   | 55   | 59   | 63   | 68   | 73   | 78   | 83   | 88   | 93   | +/- 1,5 cm |
| В | 1/2 Bottom width | 48,5 | 52,5 | 56,5 | 60,5 | 64,5 | 69,5 | 74,5 | 79,5 | 84,5 | 89,5 | 94,5 | +/- 1,5 cm |
| С | Back length      | 74,5 | 75,5 | 76,5 | 77,5 | 78,5 | 79,5 | 80,5 | 81,5 | 82,5 | 83,5 | 84,5 | +/- 1,5 cm |
| D | Sleeve length    | 26   | 27   | 28   | 29   | 30   | 31   | 32   | 33   | 34   | 35   | 36   | +/- 1,0 cm |