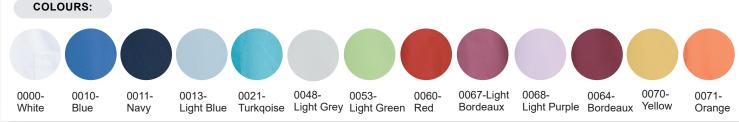

FACTS:

- Key straps inside the hip pockets
- Pencil strap inside the chest pocket
- Mobile and chest pocket which meet users' present needs
- Slits for better comfort
- Adjustment straps in the unisex model for better freedom of movement
- FlexFix press buttons
- Temperature regulating fabric
- V-neck makes the neck and face appear a little slimmer
- · Comes in a wide spectrum of colours, to match different trousers