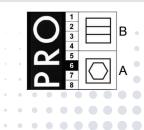

#### FINISHED MEASURES BEFORE WASHING:

|     | Stamping size               | 2XS  | XS  | S    | М    | L     | XL   | 2XL   | 3XL  | 4XL  | 5XL   | 6XL  | Tolerance  |
|-----|-----------------------------|------|-----|------|------|-------|------|-------|------|------|-------|------|------------|
| Α   | 1/2 Waist width             | 31,9 | 34  | 36,1 | 38,5 | 42    | 45,9 | 49,7  | 53,6 | 57,4 | 61,3  | 65,1 | +/- 2,0 cm |
| в   | 1/2 Hip width               | 13   | 49  | 52   | 55,5 | 59    | 64   | 69    | 74   | 79   | 79    | 89   | +/- 1,5 cm |
| E1* | Rise (Help measure for hip) | 21   | 22  | 23   | 24   | 25    | 26,4 | 27,7  | 29,1 | 30,4 | 31,8  | 33,1 |            |
| С   | Side length                 | 100  | 101 | 102  | 103  | 104,5 | 106  | 107,5 | 109  | 111  | 112,5 | 114  | +/- 2,0 cm |
| D   | Inseam length               | 79   | 79  | 79   | 79   | 79    | 79   | 79    | 79   | 79   | 79    | 79   | +/- 1,5 cm |