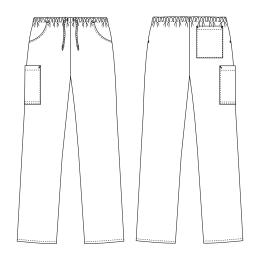

## 1051391 PULL-ON (Ordernumber: 1051391-0000)

These pull-on trousers have a great cut with relaxed and comfortable fit. The style has elastic waist and drawstring for individual adjustment and high flexibility. Two roomy front pockets, a practical back pocket and the large thigh pocket secure high functionality.

#### FACTS:

- Classic silhouette and roomy fit
- · Elastic waist with drawstring for individual adjustment
- Two roomy front pockets
- One practical back pocket
- One large thigh pocket
- · Quality tested and proven very high breathability