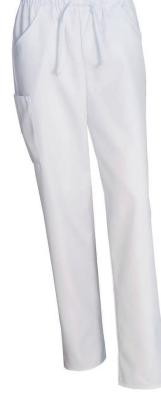

## 1051391 PULL-ON (Ordernumber: 1051391-0000)

These pull-on trousers have a great cut with relaxed and comfortable fit. The style has elastic waist and drawstring for individual adjustment and high flexibility. Two roomy front pockets, a practical back pocket and the large thigh pocket secure high functionality.

#### FACTS:

- Classic silhouette and roomy fit
- · Elastic waist with drawstring for individual adjustment
- Two roomy front pockets
- One practical back pocket
- One large thigh pocket
- · Quality tested and proven very high breathability