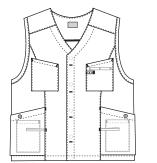

#### 5500129 UNISEX WAISTCOAT (Ordernumber: 5500129-0011)

The light weight and short multi stretch waistcoat with versatile V-neckline specially created to feel comfortable around neck and back area when carrying needed tools and devices during a busy workday. Hidden press buttons at front are functional detail, when giving care to people with dementia. Big closable hip pockets with 3D-effect for easy access and volume, equipped with practical inner strap for keys and other essential devices. The two roomy chest pockets with one inner pen strap and visible strap for ID card are perfectly fitted to accommodate pocket protectors.

## FACTS:

- Shortened back length to accommodate different heights.
- Practical hidden press button closure at front.
- Roomy hip pockets with press button closure and straps for ID-cards and keys.
- Mobile pocket inside both hip pockets.
- Two roomy chest pockets with one pen strap inside and a visible strap to attach ID card, devises etc.
- Adjustment straps at back to optimize fit.
- 4-way stretch quality with integrated cooling effect.