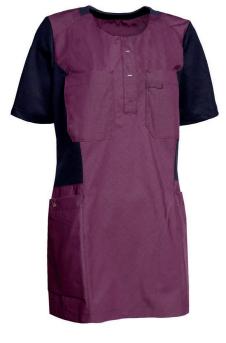

## 1470429 LADIES' SMOCK (Ordernumber: 1470429-0064)

Feminine ladies' smock with fine details. Constructed stretch at both the front and back provides excellent stability and comfort. The top features a hidden waist adjustment at the back, allowing for an individualized fit. The tunic has a good length that covers the hips and back in all work situations. Side slits enhance comfort and freedom of movement.

### FACTS:

- Key straps inside the hip pockets
- Pencil strap inside the chest pocket
- Mobile and chest pocket which meet users' present needs
- All pockets are fitted with press buttons to secure pocket contents
- Stretchable back with inner waist adjustment in the ladies' models
- Second quality in stretch for better comfort
- Tested and proven very high breathability