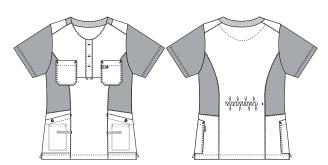

## 1470429 LADIES' SMOCK (Ordernumber: 1470429-0064)

Feminine ladies' smock with fine details. Constructed stretch at both the front and back provides excellent stability and comfort. The top features a hidden waist adjustment at the back, allowing for an individualized fit. The tunic has a good length that covers the hips and back in all work situations. Side slits enhance comfort and freedom of movement.

### FACTS:

- Key straps inside the hip pockets
- Pencil strap inside the chest pocket
- Mobile and chest pocket which meet users' present needs
- All pockets are fitted with press buttons to secure pocket contents
- Stretchable back with inner waist adjustment in the ladies' models
- Second quality in stretch for better comfort
- Tested and proven very high breathability