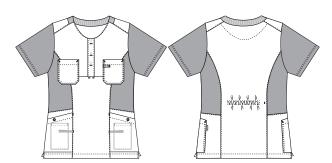

## 1470429 LADIES' SMOCK (Ordernumber: 1470429-0049)

Feminine ladies' smock with fine details. Constructed stretch at both the front and back provides excellent stability and comfort. The top features a hidden waist adjustment at the back, allowing for an individualized fit. The tunic has a good length that covers the hips and back in all work situations. Side slits enhance comfort and freedom of movement.

### FACTS:

- Key straps inside the hip pockets
- Pencil strap inside the chest pocket
- Mobile and chest pocket which meet users' present needs
- All pockets are fitted with press buttons to secure pocket contents
- Stretchable back with inner waist adjustment in the ladies' models
- Second quality in stretch for better comfort
- Tested and proven very high breathability