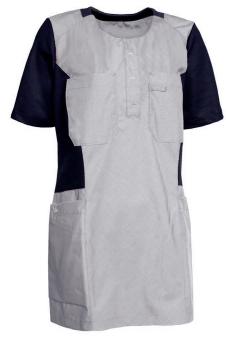

## 1470429 LADIES' SMOCK (Ordernumber: 1470429-0049)

Feminine ladies' smock with fine details. Constructed stretch at both the front and back provides excellent stability and comfort. The top features a hidden waist adjustment at the back, allowing for an individualized fit. The tunic has a good length that covers the hips and back in all work situations. Side slits enhance comfort and freedom of movement.

### FACTS:

- Key straps inside the hip pockets
- Pencil strap inside the chest pocket
- Mobile and chest pocket which meet users' present needs
- All pockets are fitted with press buttons to secure pocket contents
- Stretchable back with inner waist adjustment in the ladies' models
- Second quality in stretch for better comfort
- Tested and proven very high breathability