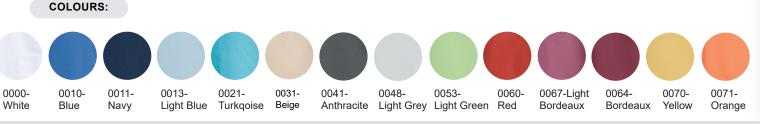

# FACTS:

- Key straps inside the hip pockets
- Pencil strap inside the chest pocket
- · Mobile and chest pocket which meet users' present needs
- Slits for better comfort
- · Adjustment straps in the unisex model for better freedom of movement
- FlexFix press buttons
- Temperature regulating fabric
- V-neck makes the neck and face appear a little slimmer
- · Comes in a wide spectrum of colours, to match different trousers