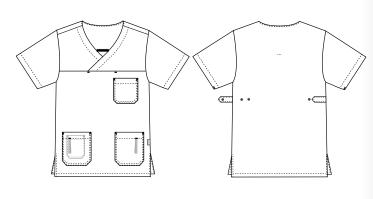

### 5470651 UNIEX SMOCK (Ordernumber: 5470651-0011)

The model has long slits in the sides for extra width. The shape is cut straight and covers well at the back. The sleeves cover the upper arms nicely and has a modern and trendy appearance. This smock is made of the new pleasant temperatureregulating fabric contains TENCEL<sup>™</sup> Lyocell fibers.

# FACTS:

- Key straps inside the hip pockets
- Pencil strap inside the chest pocket
- · Mobile and chest pocket which meet users' present needs
- Slits for better comfort
- · Adjustment straps in the unisex model for better freedom of movement
- FlexFix press buttons
- Temperature regulating fabric
- V-neck makes the neck and face appear a little slimmer
- · Comes in a wide spectrum of colours, to match different trousers