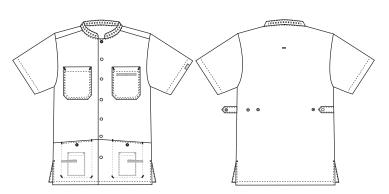

## 5360189 UNISEX SHIRT IN SUSTAINABLE **FABRIC**

(Ordernumber: 5360189-0011)

The perfect all-round shirt for men and women. Adjustable in the back. Signals both competence and careness. Perfect for employees within the care and service - area.

#### FACTS:

- Key straps inside the hip pockets
- Pencil strap inside the chest pocket
- Mobile and chest pocket which meet users' present needs
- All pockets are fitted with press buttons to secure pocket contents
- Stretchable back with inner waist adjustment in the ladies' models
- Adjustment straps in the unisex model for better freedom of movement
- Tested and proven very high breathability