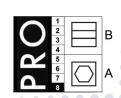

### FINISHED MEASURES BEFORE WASHING:

|   |                  | 40  | 44 | 48 | 52 | 56 | 60 | 64  | 68  | 72  | 76  | 80  |            |
|---|------------------|-----|----|----|----|----|----|-----|-----|-----|-----|-----|------------|
|   | Stamping size    | 2XS | XS | S  | М  | L  | XL | 2XL | 3XL | 4XL | 5XL | 6XL | Tolerance  |
| Α | 1/2 Chest width  | 48  | 52 | 56 | 60 | 64 | 69 | 74  | 79  | 84  | 89  | 94  | +/- 1,5 cm |
| В | 1/2 Bottom width | 48  | 52 | 56 | 60 | 64 | 69 | 74  | 79  | 84  | 89  | 94  | +/- 1,5 cm |
| С | Back length      | 73  | 74 | 75 | 76 | 77 | 78 | 79  | 80  | 81  | 82  | 83  | +/- 1,5 cm |
| D | Sleeve length    | 25  | 26 | 27 | 28 | 29 | 30 | 31  | 32  | 33  | 34  | 35  | +/- 1,0 cm |