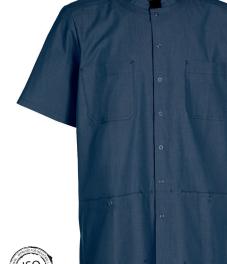

## 5360189 UNISEX SHIRT IN SUSTAINABLE **FABRIC**

(Ordernumber: 5360189-0011)

The perfect all-round shirt for men and women. Adjustable in the back. Signals both competence and careness. Perfect for employees within the care and service - area.

#### COLOURS:

0011-

Navy

0013-Light Blue

DarkGrey

Light Green

Bordeaux

#### FACTS:

- Key straps inside the hip pockets
- Pencil strap inside the chest pocket
- Mobile and chest pocket which meet users' present needs
- All pockets are fitted with press buttons to secure pocket contents
- Stretchable back with inner waist adjustment in the ladies' models
- Adjustment straps in the unisex model for better freedom of movement
- Tested and proven very high breathability