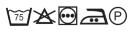

L | Tolerance  |
| Α | 1/2 Chest width  | 48  | 52 | 56 | 60 | 64 | 69 | 74  | 79  | 84  | 89  | 94  | +/- 1,5 cm |
| В | 1/2 Bottom width | 48  | 52 | 56 | 60 | 64 | 69 | 74  | 79  | 84  | 89  | 94  | +/- 1,5 cm |
| С | Back length      | 73  | 74 | 75 | 76 | 77 | 78 | 79  | 80  | 81  | 82  | 83  | +/- 1,5 cm |
| D | Sleeve length    | 25  | 26 | 27 | 28 | 29 | 30 | 31  | 32  | 33  | 34  | 35  | +/- 1,0 cm |

Please note: Final measures will depend on tolerance in garment making (See above) and measuring method (+/- o.5 cm) Also note: Washing and drying conditions in industrial laundering can further more give a shrinkage up to 3-5% (Depending of material) All models meet the requirements industrial laundry. Washing instructions on our homepage www.nybo.com

### **DOMESTIC LAUNDERING:**