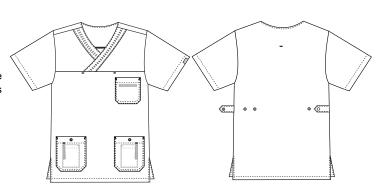

### 5470449 UNISEX SMOCK IN SUSTAINABLE FABRIC

(Ordernumber: 5470449-0011)

The perfect all-round smock for men and women. Adjustable in the back. Signals both competence and careness. Perfect for employees within the care and service - area.

#### FACTS:

- Key straps inside the hip pockets
- Pencil strap inside the chest pocket
- Mobile and chest pocket which meet users' present needs
- All pockets are fitted with press buttons to secure pocket contents
- · Stretchable back with inner waist adjustment in the ladies' models
- · Adjustment straps in the unisex model
- Tested and proven very high breathability