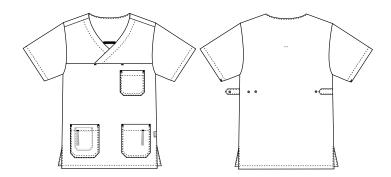

# 547066120 SMOCK (Ordernumber: 547066120-22)

The model has long slits in the sides for extra width. The shape is cut straight and covers well at the back. The sleeves cover the upper arms nicely and has a sporty appearance.

## FACTS:

- Key straps inside the hip pockets
- Pencil strap inside the chest pocket
- Mobile and chest pocket which meet users' present needs
- Slits for better comfort
- V-neck makes the neck and face appear a little slimmer
- Comes in a wide spectrum of colours, to match different trousers