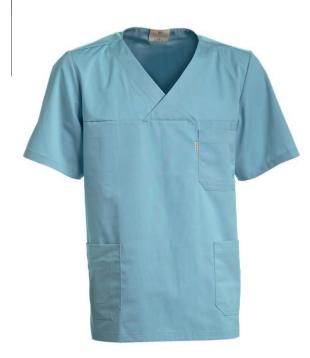

# 547066120 SMOCK (Ordernumber: 547066120-22)

The model has long slits in the sides for extra width. The shape is cut straight and covers well at the back. The sleeves cover the upper arms nicely and has a sporty appearance.

## FACTS:

- Key straps inside the hip pockets
- Pencil strap inside the chest pocket
- Mobile and chest pocket which meet users' present needs
- Slits for better comfort
- V-neck makes the neck and face appear a little slimmer
- Comes in a wide spectrum of colours, to match different trousers