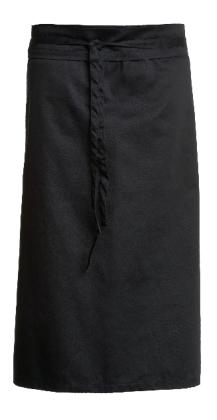

# Service

**318020900 APRON** (Ordernumber: 318020900-72)

Large waiter's apron. The straps can be tied at the front or back depending what look you want. One-Size: H: 89 cm x W: 108 cm.

#### **COLOURS:**

72-Black