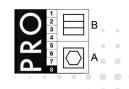

## COLOURS:

|     | Stamping size               | 2XS   | XS    | S     | М     | L     | XL    | 2XL   | 3XL   | 4XL   | 5XL   | 6XL  | Tolerance  |
|-----|-----------------------------|-------|-------|-------|-------|-------|-------|-------|-------|-------|-------|------|------------|
| А   | 1/2 Waist width             | 33    | 37    | 41    | 45    | 49    | 53    | 57    | 61    | 65    | 69    | 73   | +/- 1,5 cm |
| в   | 1/2 Hip width               | 42    | 46    | 50    | 54    | 58    | 62    | 66    | 70    | 74    | 78    | 82   | +/- 1,5 cm |
| E1* | Rise (Help measure for hip) | 11    | 11,3  | 11,7  | 12    | 12,3  | 12,7  | 13    | 13,4  | 13,7  | 14    | 14,4 |            |
| С   | Side length                 | 102,2 | 103,1 | 103,9 | 104,8 | 105,7 | 106,5 | 107,4 | 108,3 | 109,2 | 110,1 | 111  | +/- 1,5 cm |
| D   | Inseam length               | 84    | 84    | 84    | 84    | 84    | 84    | 84    | 84    | 84    | 84    | 84   | +/- 1,5 cm |