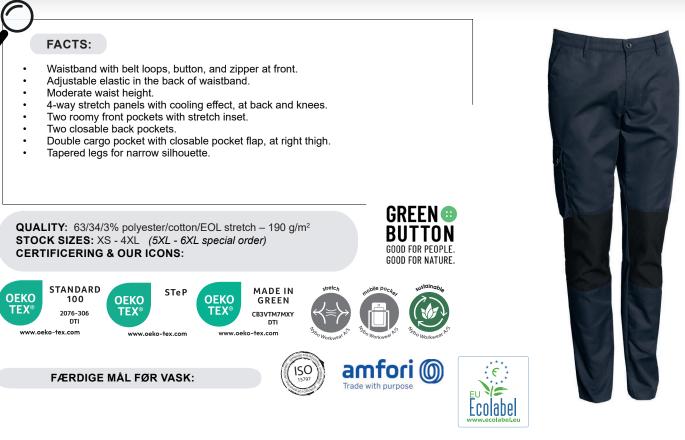

## 5050512 UNISEX TROUSERS (Ordernumber: 5050512-0011)

Versatile service trousers created in lightweight stretch quality for all-round use is a durable favorite amongst men and women. Two roomy front pockets and two hidden back pockets. Large and closable double pocket at right thigh to store all needed tools and aids throughout the day. 4-way stretch panels at back and knee areas secures perfect freedom of movement. Inside back of waistband is adjustable elastic, which in combination with outside belt loops adds optimal comfort in work situations. Tapered legs complete a minimalistic and classic look.