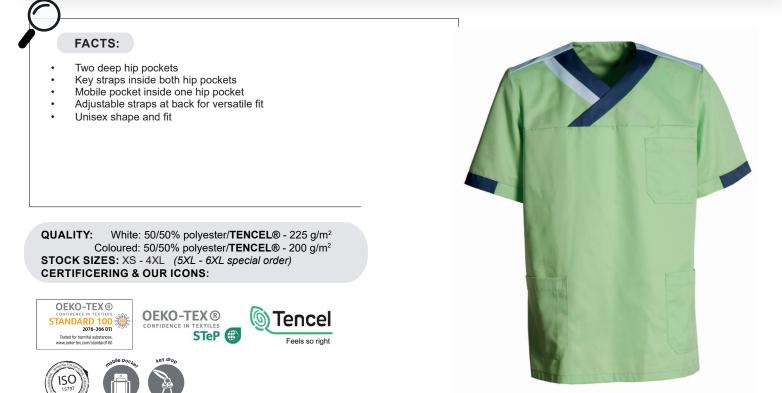

### 547087100 UNISEX-SMOCK (Ordernumber: 547087100-59)

Versatile unisex-smock with good length covering hips nicely. Sleeves cover upper arms with nice modern appearance. The model has long slits at sides for optimal freedom of movement. The model has two hip pockets with key straps. As an extra nice feature, a handy pocket for mobile phone is placed inside right hip pocket.

#### COLOURS:

01-White/ Green/ Lightt Bue

11-Navy/ 13-Light Light Green/ Blue/White/ Blue Green

59-Light 60-Red/ Green/Navy/ Navy/ Light Blue Grey

64-Bordeaux/ Red/ Orange