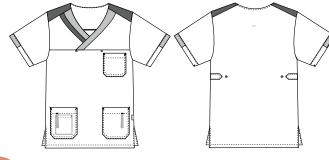

### 547087100 UNISEX-SMOCK (Ordernumber: 547087100-59)

Versatile unisex-smock with good length covering hips nicely. Sleeves cover upper arms with nice modern appearance. The model has long slits at sides for optimal freedom of movement. The model has two hip pockets with key straps. As an extra nice feature, a handy pocket for mobile phone is placed inside right hip pocket.