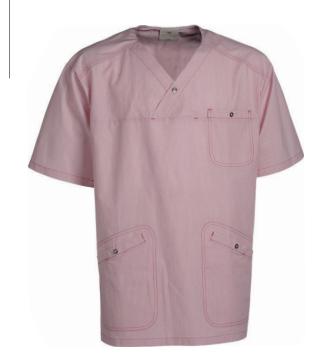

#### 5470039 UNISEX SMOCK (Ordernumber: 5470039-0605)

Unisex smock with a straight cut fit. This combined with the sides slits, you get perfect flexibility. The model has nice spacy pockets with mobil pocket and key strap. The breast pocket has a pencil strap.

### FACTS:

- Inner key strap inside hip pockets
- Long side slits for better comfort
- Extra light fabric
- Smart spacious pockets
- High comfort fabric
- Beautiful pastel range of a smoothly striped fabric