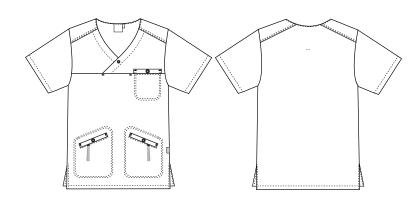

#### 5470039 UNISEX SMOCK (Ordernumber: 5470039-0605)

Unisex smock with a straight cut fit. This combined with the sides slits, you get perfect flexibility. The model has nice spacy pockets with mobil pocket and key strap. The breast pocket has a pencil strap.

### FACTS:

- Inner key strap inside hip pockets
- Long side slits for better comfort
- Extra light fabric
- Smart spacious pockets
- High comfort fabric
- Beautiful pastel range of a smoothly striped fabric