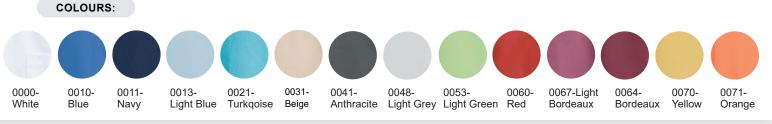

QUALITY: 50/50% polyester/TENCEL<sup>™</sup> Lyocell - 200 g/m<sup>2</sup> STOCK SIZES: XS - 4XL (5XL - 6XL special order) CERTIFICERING & OUR ICONS:

TENCEL<sup>™</sup> is a trademark of Lenzing AG .