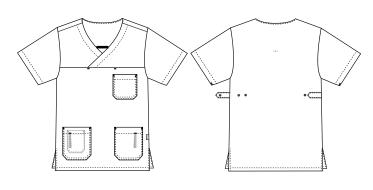

## 5470651 UNIEX SMOCK (Ordernumber: 5470651-0071)

The model has long slits in the sides for extra width. The shape is cut straight and covers well at the back. The sleeves cover the upper arms nicely and has a modern and trendy appearance. This smock is made of the new pleasant temperatureregulating fabric contains TENCEL<sup>™</sup> Lyocell fibers.

## FACTS:

- Key straps inside the hip pockets
- Pencil strap inside the chest pocket
- Mobile and chest pocket which meet users' present needs
- Slits for better comfort
- Adjustment straps in the unisex model for better freedom of movement
- FlexFix press buttons
- Temperature regulating fabric
- V-neck makes the neck and face appear a little slimmer
- Comes in a wide spectrum of colours, to match different trousers