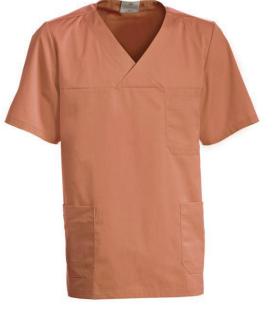

## 5470651 UNIEX SMOCK (Ordernumber: 5470651-0071)

The model has long slits in the sides for extra width. The shape is cut straight and covers well at the back. The sleeves cover the upper arms nicely and has a modern and trendy appearance. This smock is made of the new pleasant temperatureregulating fabric contains TENCEL<sup>™</sup> Lyocell fibers.

## FACTS:

- Key straps inside the hip pockets
- Pencil strap inside the chest pocket
- Mobile and chest pocket which meet users' present needs
- Slits for better comfort
- Adjustment straps in the unisex model for better freedom of movement
- FlexFix press buttons
- Temperature regulating fabric
- V-neck makes the neck and face appear a little slimmer
- Comes in a wide spectrum of colours, to match different trousers