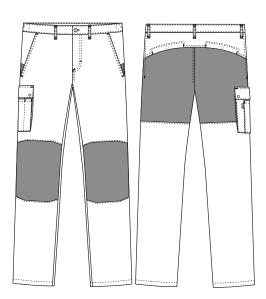

## 505051200 UNISEX TROUSERS (Ordernumber: 505051200-11)

Versatile service trousers created in lightweight stretch quality for all-round use is a durable favorite amongst men and women. Two roomy front pockets and two hidden back pockets. Large and closable double pocket at right thigh to store all needed tools and aids throughout the day. 4-way stretch panels at back and knee areas secures perfect freedom of movement. Inside back of waistband is adjustable elastic, which in combination with outside belt loops adds optimal comfort in work situations. Tapered legs complete a minimalistic and classic look.