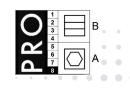

## FÆRDIGE MÅL FØR VASK:

|     | Stamping size               | 2XS   | XS    | S     | М     | L     | XL    | 2XL   | 3XL   | 4XL   | 5XL   | 6XL  | Tolerance  |
|-----|-----------------------------|-------|-------|-------|-------|-------|-------|-------|-------|-------|-------|------|------------|
| Α   | 1/2 Waist width             | 33    | 37    | 41    | 45    | 49    | 53    | 57    | 61    | 65    | 69    | 73   | +/- 1,5 cm |
| в   | 1/2 Hip width               | 42    | 46    | 50    | 54    | 58    | 62    | 66    | 70    | 74    | 78    | 82   | +/- 1,5 cm |
| E1* | Rise (Help measure for hip) | 11    | 11,3  | 11,7  | 12    | 12,3  | 12,7  | 13    | 13,4  | 13,7  | 14    | 14,4 |            |
| С   | Side length                 | 102,2 | 103,1 | 103,9 | 104,8 | 105,7 | 106,5 | 107,4 | 108,3 | 109,2 | 110,1 | 111  | +/- 1,5 cm |
| D   | Inseam length               | 84    | 84    | 84    | 84    | 84    | 84    | 84    | 84    | 84    | 84    | 84   | +/- 1,5 cm |