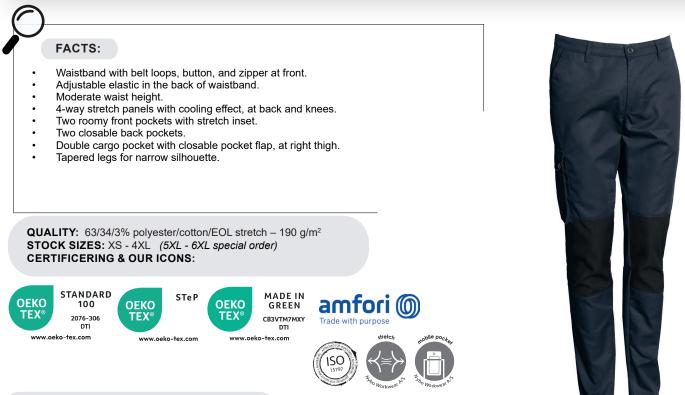

## 505051200 UNISEX TROUSERS (Ordernumber: 505051200-11)

Versatile service trousers created in lightweight stretch quality for all-round use is a durable favorite amongst men and women. Two roomy front pockets and two hidden back pockets. Large and closable double pocket at right thigh to store all needed tools and aids throughout the day. 4-way stretch panels at back and knee areas secures perfect freedom of movement. Inside back of waistband is adjustable elastic, which in combination with outside belt loops adds optimal comfort in work situations. Tapered legs complete a minimalistic and classic look.