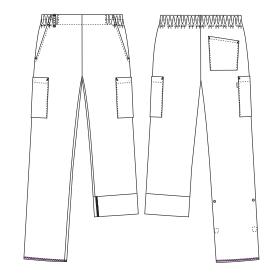

## 1051389 PULL-ON STRETCH PANTS, UNHEMMED (Ordernumber: 105189-0011)

These flexible and light weight multi stretch pull-on pants with special developed 4 cm elastic inside waist offers an optimal fit and room for movement for women and men who prefer casual fit and lots of movement. This style can also be worn in the early stage of pregnancy. The specially designed flat-front waist gives a stylish and modern appearance. One belt loop placed close to the deep and roomy right side front pocket is highly functional for e.g., key chains and ID cards. The two large, yet discreet thigh pockets, with extra volume and press button closure, are well-placed so there is easy access during a busy day. Adjustable leg length, with functional roll-up detailing, makes these pants a perfect choice for different seasons and for daily wear both indoors and light wear outdoors.

#### **FACTS:**

- Elegant and minimalistic appearance.
- Pull-on style for extra comfort and fit
- Wide elastic band at waist with flat-front look
- Moderate waist height
- Deep front pockets with extra room and easy access
- One back pocket
- Two large thigh pockets with press button closure. Pocket size fits modern mobile phones and devices.
- Adjustable inseam length with easy-access press button detail, to accommodate all seasons
- 4-way stretch quality with integrated cooling effect
- Same style in 92 cm inseam unhemmed: 1051369