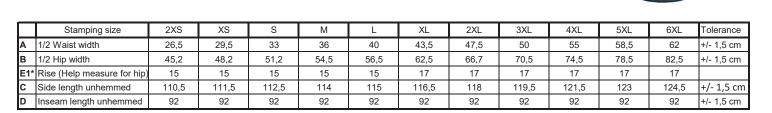

# FINISHED MEASURES BEFORE WASHING:

Please note: Final measures will depend on tolerance in garment making (See above) and measuring method (+/- o.5 cm) Also note: Washing and drying conditions in industrial laundering can further more give a shrinkage up to 3-5% (Depending of material) All models meet the requirements industrial laundry. Washing instructions on our homepage www.nybo.com