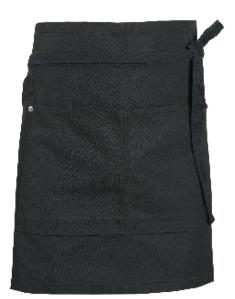

### 3181171 TIE APRON (Ordernumber: 3181171-0724)

Functional tie apron inspired by traditional Nordic workwear and designed for the chefs and waiters of today. The apron can be tied at front or back depending what look you want. It is designed with a tunnel at top, so straps can be protected during wash and avoid being tangled and torn during the process. At front is a service strap, for handy placement of hand towels when working in dining area and in kitchen. Two kangaroo pockets with 3D effect for extra volume will hold all needed devises when serving and helping customers.

# FACTS:

- Tighten with straps at hip
- Service strap for towel
- Two Kangaroo pockets with 3D effect
- One size

QUALITY: 67/33% polyester/cotton - 325 g/m² STOCK SIZES: ONE - SIZE: L: 48 x B: 108 cm.

**CERTIFICERING & OUR ICONS:** 