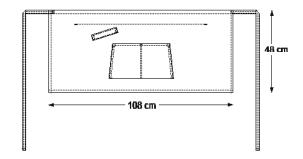

# FACTS:

- Tighten with straps at hip
- Service strap for towel
- Two Kangaroo pockets with 3D effect
- One size

QUALITY: 67/33% polyester/cotton - 325 g/m² STOCK SIZES: ONE - SIZE: L: 48 x B: 108 cm.

**CERTIFICERING & OUR ICONS:** 

One - Size

Please note: Final measures will depend on tolerance in garment making (See above) and measuring method (+/- o.5 cm) Also note: Washing and drying conditions in industrial laundering can further more give a shrinkage up to 3-5% (Depending of material) All models meet the requirements industrial laundry. Washing instructions on our homepage www.nybo.com