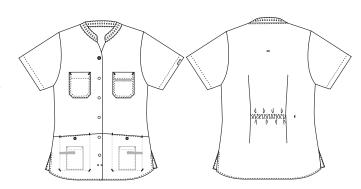

## 1470309 LADIES' SMOCK IN SUSTAINABLE **FABRIC**

(Ordernumber: 1470309-0050)

Feminine and delicate - as you know it from Nybo styles. Signal both competence and careness. Perfect for imployees within the care and service - area. The Model is made of organic cotton with stretch in the back. Perfect for Jeans.

#### **COLOURS:**

0011-Navy

0013-Light Blue

DarkGrey

Light Green

0064 Bordeaux

- Key straps inside the hip pockets
- Pencil strap inside the chest pocket
- Mobile and chest pocket which meet users' present needs
- All pockets are fitted with press buttons to secure pocket contents
- Stretchable back with inner waist adjustment in the ladies' models
- Adjustment on the back
- Tested and proven very high breathability

QUALITY: 50/50% recycled polyester/organic cotton - 140 g/m<sup>2</sup> STOCK SIZES: XS - 4XL (5XL - 6XL special order) **CERTIFICERING & OUR ICONS:** 

EU Ecolabel : DK/016/07