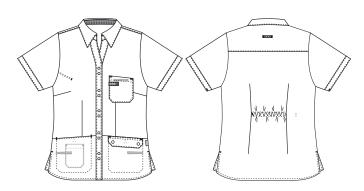

## 136073920 CASUAL LADIE'S TUNIC/SHIRT (Ordernumber: 136073920-86)

The tunic is slightly waisted and can be further waisted with rubber band regulation in the back. The model covers the behind nicely. There are side slits for optimal freedom of movement. The model has one chest pocket with pen strap and two hip pockets with key straps. As an extra nice feature a handy pocket for the mobile phone is placed inside the right hip pocket. All pockets have press buttons to control contents of the pockets.

#### **FACTS:**

- Key straps inside the hip pockets
- · Pencil strap inside the chest pocket
- Mobile and chest pocket which meet users' present needs
- · All pockets are fitted with press buttons to secure pocket contents
- · Back with inner waist adjustment in the ladies' models
- Sporty lines and flatlock in contrast which gives a smart look
- · Fabric with soft brushed surface