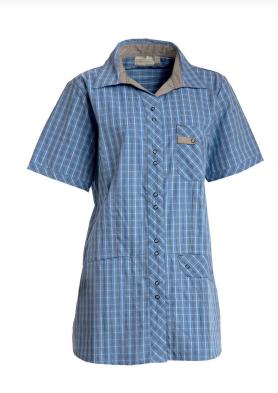

## 136073920 CASUAL LADIE'S TUNIC/SHIRT (Ordernumber: 136073920-86)

The tunic is slightly waisted and can be further waisted with rubber band regulation in the back. The model covers the behind nicely. There are side slits for optimal freedom of movement. The model has one chest pocket with pen strap and two hip pockets with key straps. As an extra nice feature a handy pocket for the mobile phone is placed inside the right hip pocket. All pockets have press buttons to control contents of the pockets.

#### **COLOURS:**

86-Blue/Tan 87-Blue/Grey 88-Green/Grey

#### **FACTS:**

- Key straps inside the hip pockets
- · Pencil strap inside the chest pocket
- Mobile and chest pocket which meet users' present needs
- · All pockets are fitted with press buttons to secure pocket contents
- · Back with inner waist adjustment in the ladies' models
- Sporty lines and flatlock in contrast which gives a smart look
- · Fabric with soft brushed surface