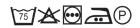

| М    | L    | XL | 2XL  | 3XL | 4XL  | Tolerance  |
| Α | 1/2 Chest width  | 51 | 55   | 59   | 63   | 68 | 73   | 78  | 83   | +/- 1,5 cm |
| В | 1/2 Bottom width | 52 | 56   | 60,7 | 64   | 69 | 74   | 79  | 84   | +/- 1,5 cm |
| С | Back length      | 76 | 77   | 78,4 | 79   | 80 | 81   | 82  | 83   | +/- 1,5 cm |
| D | Sleeve length    | 28 | 28,5 | 29   | 29,5 | 30 | 30,5 | 31  | 31,5 | +/- 1,0 cm |

Please note: Final measures will depend on tolerance in garment making (See above) and measuring method (+/- o.5 cm)
Also note: Washing and drying conditions in industrial laundering can further more give a shrinkage up to 3-5% (Depending of material)
All models meet the requirements industrial laundry. Washing instructions on our homepage www.nybo.com

## **DOMESTIC LAUNDERING:**