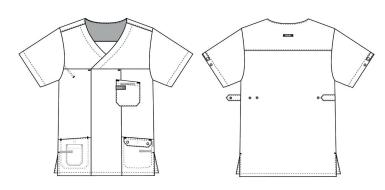

## **547021920 UNISEX SMOCK**

(Ordernumber: 547021920-86)

Unisex smock with rounded neck in a straight up and down cut that covers the behind nicely. The model has side slits for optimal freedom of movement and strap adjustment of the sleeves and the width. The model has one chest pocket with pen strap and two hip pockets with key straps. As an extra nice feature a handy pocket for the mobile phone is placed inside the right hip pocket. All pockets have press buttons to control contents of the pockets. Furthermore, this model has innovative straps in the sides, which allow the user to adjust the smock and make it more feminine.

### **FACTS:**

- Key straps inside the hip pockets
- Pencil strap inside the chest pocket
- · Mobile and chest pocket which meet users' present needs
- · All pockets are fitted with press buttons to secure pocket contents
- Adjustment straps in the unisex model for better freedom of movement
- Sporty lines and flatlock in contrast which gives a smart look
- Fabric with soft brushed surface