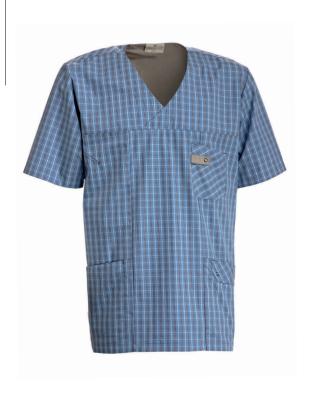

## **547021920 UNISEX SMOCK**

(Ordernumber: 547021920-86)

Unisex smock with rounded neck in a straight up and down cut that covers the behind nicely. The model has side slits for optimal freedom of movement and strap adjustment of the sleeves and the width. The model has one chest pocket with pen strap and two hip pockets with key straps. As an extra nice feature a handy pocket for the mobile phone is placed inside the right hip pocket. All pockets have press buttons to control contents of the pockets. Furthermore, this model has innovative straps in the sides, which allow the user to adjust the smock and make it more feminine.

#### **COLOURS:**

86-Blue/Tan 87-Blue/Grey 88-Green/Grey