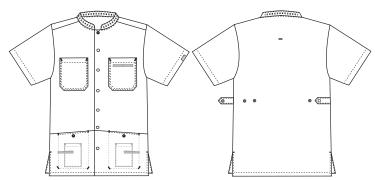

# 5360189 UNISEX SHIRT IN SUSTAINABLE FABRIC

## (Ordernumber: 5360189-0045)

The perfect all-round shirt for men and women. Adjustable in the back. Signals both competence and careness. Perfect for employees within the care and service - area.

## FACTS:

- Key straps inside the hip pockets
- Pencil strap inside the chest pocket
- Mobile and chest pocket which meet users' present needs
- All pockets are fitted with press buttons to secure pocket contents
- Stretchable back with inner waist adjustment in the ladies' models
- Adjustment straps in the unisex model for better freedom of movement
- Tested and proven very high breathability

# COLOURS: 0011-Navy 0013-Light Blue 0045-DarkGrey 0050-Light Green 0064-Bordeaux