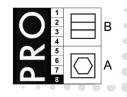

#### FINISHED MEASURES BEFORE WASHING:

|   |                  | 40  | 44 | 48 | 52 | 56 | 60 | 64  | 68  | 72  | 76  | 80  | ]          |
|---|------------------|-----|----|----|----|----|----|-----|-----|-----|-----|-----|------------|
|   | Stamping size    | 2XS | XS | S  | М  | L  | XL | 2XL | 3XL | 4XL | 5XL | 6XL | Tolerance  |
| Α | 1/2 Chest width  | 48  | 52 | 56 | 60 | 64 | 69 | 74  | 79  | 84  | 89  | 94  | +/- 1,5 cm |
| в | 1/2 Bottom width | 48  | 52 | 56 | 60 | 64 | 69 | 74  | 79  | 84  | 89  | 94  | +/- 1,5 cm |
| С | Back length      | 73  | 74 | 75 | 76 | 77 | 78 | 79  | 80  | 81  | 82  | 83  | +/- 1,5 cm |
| D | Sleeve length    | 25  | 26 | 27 | 28 | 29 | 30 | 31  | 32  | 33  | 34  | 35  | +/- 1,0 cm |