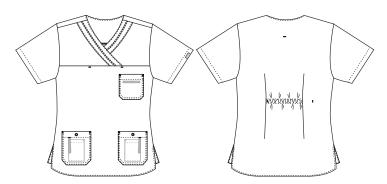

## 1470379 FEMININE LADIES' SMOCK IN SUSTAINABLE FABRIC (Ordernumber: 1470379-0045)

Ladies' smock with a feminine cut and fine details, good fitting and nicely shaped V-neck, which gives a slim look to neck and face. The model has hip pockets with an inner mobile pocket and with key strap, and pen strap in the breast pocket. The back is flexible with built in adjustment.

## FACTS:

- Key straps inside the hip pockets
- Pencil strap inside the chest pocket
- Mobile and chest pocket which meet users' present needs
- All pockets are fitted with press buttons to secure pocket contents
- Stretchable back with inner waist adjustment in the ladies' models
- Adjustment straps in the unisex model
- · Tested and proven very high breathability