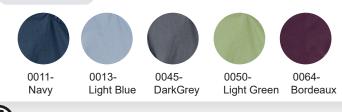

# Nature

## 1470379 FEMININE LADIES' SMOCK IN SUSTAINABLE FABRIC (Ordernumber: 1470379-0045)

Ladies' smock with a feminine cut and fine details, good fitting and nicely shaped V-neck, which gives a slim look to neck and face. The model has hip pockets with an inner mobile pocket and with key strap, and pen strap in the breast pocket. The back is flexible with built in adjustment.



#### COLOURS:



## FACTS:

- Key straps inside the hip pockets
- Pencil strap inside the chest pocket
- Mobile and chest pocket which meet users' present needs
- All pockets are fitted with press buttons to secure pocket contents
- Stretchable back with inner waist adjustment in the ladies' models
- Adjustment straps in the unisex model
- · Tested and proven very high breathability

QUALITY: 50/50% recycled polyester/organic cotton - 140 g/m<sup>2</sup> STOCK SIZES: XS - 4XL (5XL - 6XL special order) CERTIFICERING & OUR ICONS:



## FINISHED MEASURES BEFORE WASHING:

|   |                  | 30   | 34   | 38   | 42   | 46   | 50   | 54   | 58   | 62   | 66   | 70   |            |
|---|------------------|------|------|------|------|------|------|------|------|------|------|------|------------|
|   | Stam