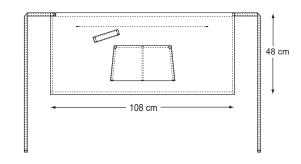

### FACTS:

- Tighten with straps at hip
- Service strap for towel
- Two Kangaroo pockets with 3D effect
- One size

QUALITY: 67/33% polyester/cotton - 290 g/m<sup>2</sup> STOCK SIZES: ONE - SIZE: L: 48 x B: 108 cm.